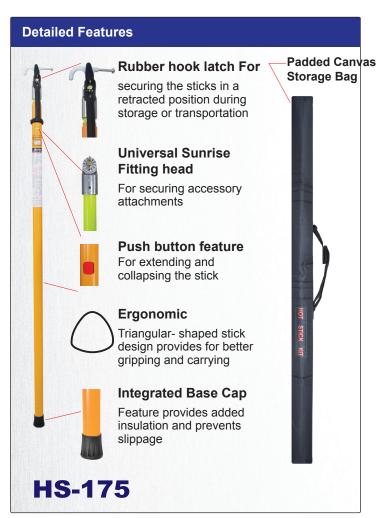

## **Telescopic Hot Sticks**

The HS-175 Telescopic Hot Stick provides maximum flexibility and access for linesman needing to access electrical systems from a working distance. Its unique triangular design allows for easy operation without compromising strength and durability. The HS-175 has been designed to telescopically extend and retract into itself with integrated locking buttons. All sections are made from high grade electrical rated fiberglass.

## **FEATURES**

- Triangular-shaped design keeps the sections aligned during extension and retraction.
- Push button release for stick extension and retraction.
- Telescopic design allows for easy assembly, storage and transportation.
- Withstands voltage rating of 100kV from 30cm for 5 minutes.
- Universal end fitting accepts a wide variety of standard attachments.
- Highly visible yellow tip section.
- Easy-to-replace sections.
- · Carrying bag included.
- Optional integrated height measurement scale.
- Complies with IEC 62193 safety standard.