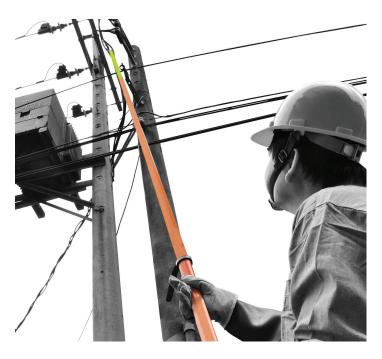

## **Telescopic Hot Sticks**

The HS-175 Telescopic Hot Stick provides maximum flexibility and access for linesman needing to access electrical systems from a working distance. Its unique triangular design allows for easy operation without compromising strength and durability. The HS-175 has been designed to telescopically extend and retract into itself with integrated locking buttons. All sections are made from high grade electrical rated fiberglass.

## **APPLICATIONS**

- Voltage detection.
- Opening and closing switches.
- Overhead switch operation.
- Fuse replacement
- Lamp replacement
- Cleaning electrical fittings
- Installation of temporary clamps
- Tree trimming