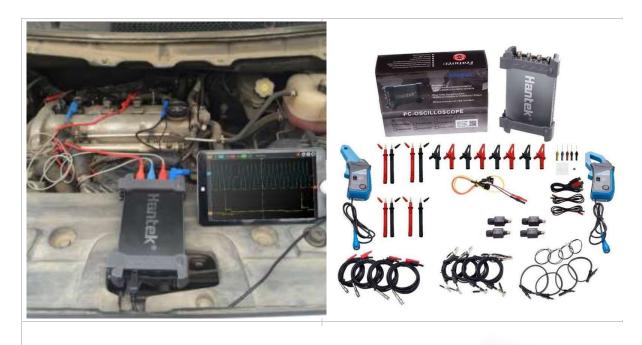

## Feature

- Standard equipped over 80 types of automotive measurement function ;
  First Diagnosis: Intake manifold vacuum & ignition, Petrol fumes adjusting valve vacuum & ignition, Idle exhaust ignition, Starting exhaust ignition
  Ignition: primary and secondary
  Sensor: Air Flow Meter, Camshaft, Crankshaft, Distributor, Lambda sensor, Throttle position
  Bus Diagnosis: CAN bus data examine, CAN bus signal integrity, CAN bus LH long time
  acquisition, LIN bus
  Performer: Petrol/Diesel
  Starter and charging circuits
- Fit for the portable computers, table PC, and suitable for wild mobile use and business trip

use. Support WIN10/ WIN8/WIN7 etc.

- USB 2.0 interface plug and play, and no need extra power supply;
- Great function, More than 20 kinds of automatic measurement function, PASS/FAIL Check

function. Resourceful trigger function, dynamic cursor tracking, waveform record and replay