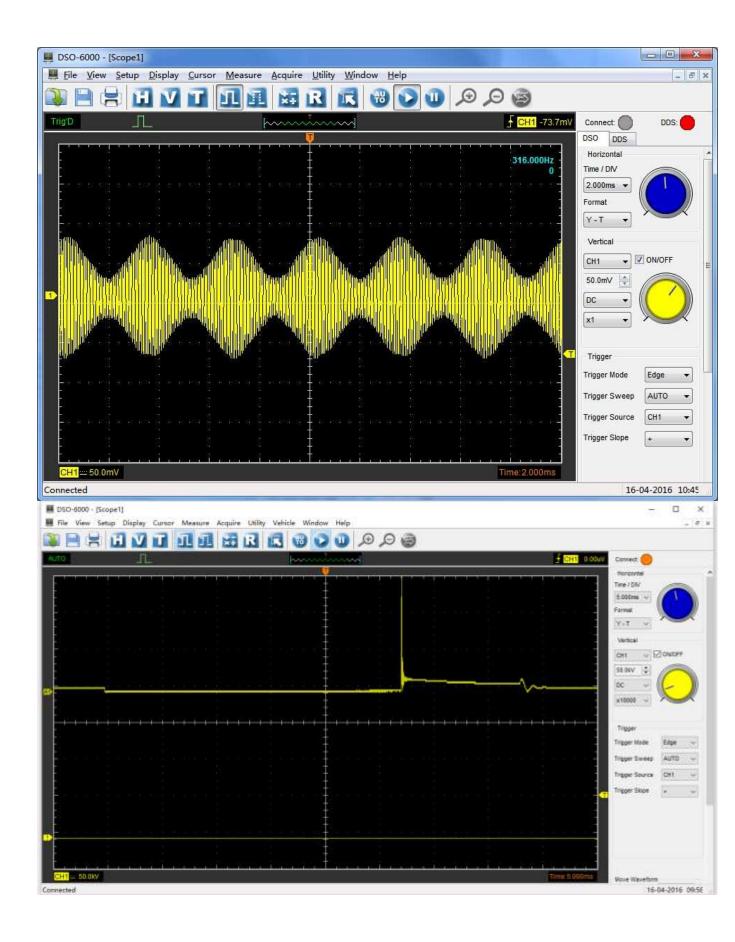

function.

- Good mechanical design with small size which is easy for carrying. The outer case is made by the same material with iPad - Anodised aluminium. It has great heat resistance and abrasive resistance with beautiful appearance. The hardness of aluminium alloy surface is greatly improved.
- 4 channels oscilloscope, 1GSa/s real time sampling rate, 2mV-10V/DIV high input sensitivity and large input range, 70MHz high bandwidth,
- The waveform data could be output to EXCEL, BMP, JPG.

- Waveform averaging, afterglow, lightness control, reverse, add, subtract, multiply, divide, X-Y display.
- FFT spectrum analyzer
- One computer could connect with multiple oscilloscopes, expand the channel number easily.
- Provide secondary development library DLL; Provide Labview\VB\VC\QT developing