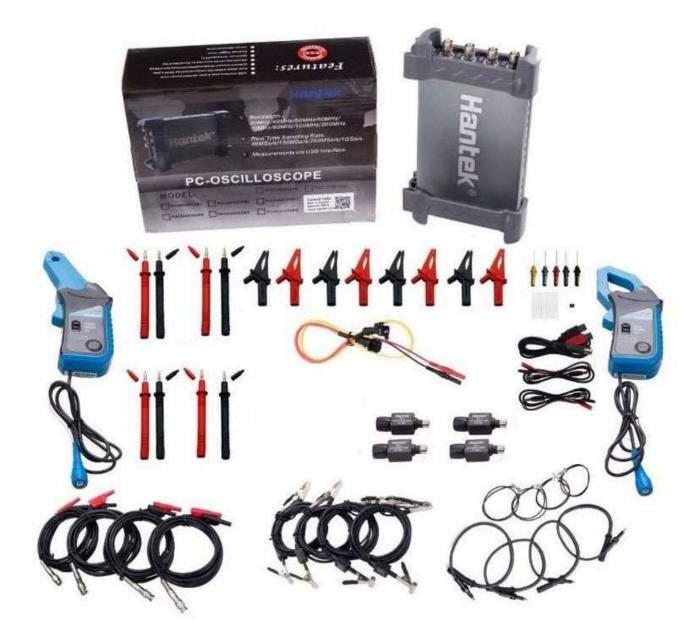

## Hantek6074BE Accessory Kit

| Model<br>No.         | Accessory     |                   |       |      |       |      |       |       |       |       |       |       |        |
|----------------------|---------------|-------------------|-------|------|-------|------|-------|-------|-------|-------|-------|-------|--------|
|                      | Paper<br>Case | Aluminu<br>m Case | HT18A | HT19 | HT201 | HT25 | HT30A | HT301 | HT307 | HT308 | HT324 | CC-65 | CC-650 |
| Hantek6074BE Kit I   | 1             | 0                 | 1     | 1    | 0     | 1    | 1     | 0     | 1     | 0     | 3     | 0     | 0      |
| Hantek6074BE Kit II  | 0             | i.                | 2     | 2    | 2     | 1    | 4     | 1     | 1     | 0     | 2     | 0     | 0      |
| Hantek6074BE Kit III | 0             | 1                 | 4     | 4    | 4     | 4    | 4     | 1     | 1     | 4     | 2     | 0     | 0      |
| Hantek6074BE Kit IV  | 0             | 1                 | 4     | 4    | 4     | 4    | 4     | 1     | 1     | 4     | 2     | 1     | 1      |

| Accessory Picture                            |            |                                                           |            |                              |     |  |  |
|----------------------------------------------|------------|-----------------------------------------------------------|------------|------------------------------|-----|--|--|
| arge Dolphin/Gator<br>Clip<br>HT18A          |            | Multimeter Probe                                          | )<br>      | 20.1 Attenuator<br>H1201     |     |  |  |
| Auto High-Pressure<br>Ignition Probe<br>HT25 | 0          | Auto Test Cable<br>HT30A                                  | 0          | Break Out Leads<br>HT 301    | 0   |  |  |
| Acupuncture Probe<br>Set<br>HT307            | <b>W</b> . | Coil-on-Plug Extension Cord<br>(with sarth cord)<br>HT308 | $\bigcirc$ | Aluminum Case                | 101 |  |  |
| Dolphin/Gator Clip<br>Cable<br>HT321         | 8          | 65A Current Clamp<br>CC-65                                |            | 650A Current Clamp<br>CC-650 |     |  |  |