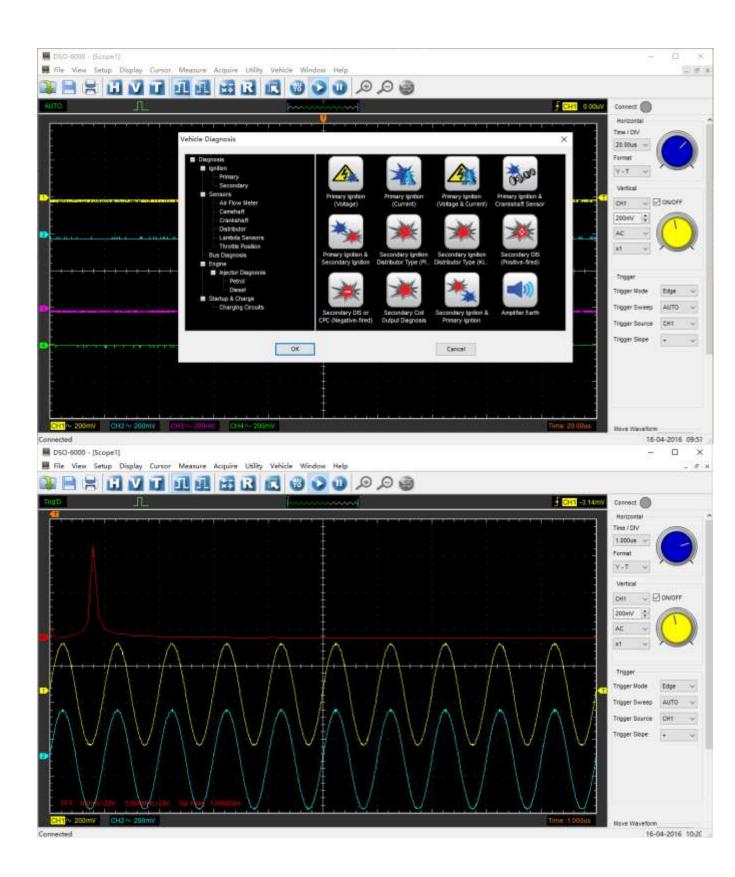

## Feature

- Standard equipped over 80 types of automotive measurement function ;
  First Diagnosis: Intake manifold vacuum & ignition, Petrol fumes adjusting valve vacuum & ignition, Idle exhaust ignition, Starting exhaust ignition
  Ignition: primary and secondary
  Sensor: Air Flow Meter, Camshaft, Crankshaft, Distributor, Lambda sensor, Throttle position
  Bus Diagnosis: CAN bus data examine, CAN bus signal integrity, CAN bus LH long time
  acquisition, LIN bus
  Performer: Petrol/Diesel
  Starter and charging circuits
- Fit for the portable computers, table PC, and suitable for wild mobile use and business trip