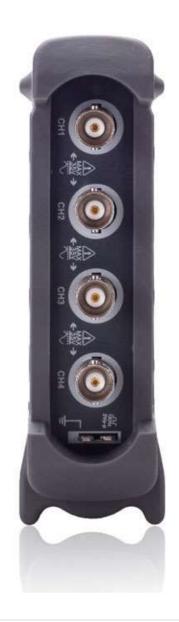

## Hantek6074BE Series Kit

Standard equipped over 80 types of automotive measurement function (Ignition Action/The Sensor/Bus Diagnosis/Performer/Startup&Charge); USB 2.0 interface plug and play, and no need extra power supply; Support tablet PC; Support WIN10/ WIN8/WIN7 etc. Free software upgrading constantly, higher cost performance; Support USBXI, easy to operate. 4 channels oscilloscope, 1GSa/s real time sampling rate, 2mV-10V/DIV high input sensitivity and large input range, 70MHz high bandwidth, small size, easy for carrying. Dynamic cursor tracking, waveform record and replay function.

function.

- Good mechanical design with small size which is easy for carrying. The outer case is made by the same material with iPad - Anodised aluminium. It has great heat resistance and abrasive resistance with beautiful appearance. The hardness of aluminium alloy surface is greatly improved.
- 4 channels oscilloscope, 1GSa/s real time sampling rate, 2mV-10V/DIV high input sensitivity and large input range, 70MHz high bandwidth,
- The waveform data could be output to EXCEL, BMP, JPG.