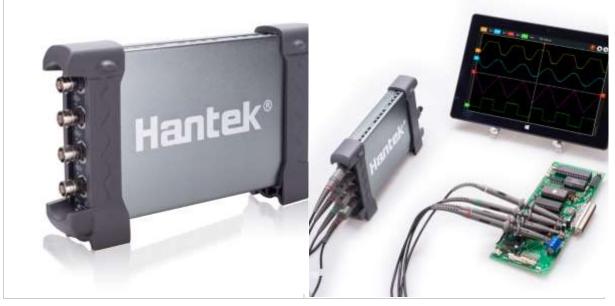

## Hantek6074BE Series Kit

Standard equipped over 80 types of automotive measurement function (Ignition Action/The Sensor/Bus Diagnosis/Performer/Startup&Charge); USB 2.0 interface plug and play, and no need extra power supply; Support tablet PC; Support WIN10/ WIN8/WIN7 etc. Free software upgrading constantly, higher cost performance; Support USBXI, easy to operate. 4 channels oscilloscope, 1GSa/s real time sampling rate, 2mV-10V/DIV high input sensitivity and large input range, 70MHz high bandwidth, small size, easy for carrying. Dynamic cursor tracking, waveform record and replay function.

function.

- Good mechanical design with small size which is easy for carrying. The outer case is made by the same material with iPad - Anodised aluminium. It has great heat resistance and abrasive resistance with beautiful appearance. The hardness of aluminium alloy surface is greatly improved.
- 4 channels oscilloscope, 1GSa/s real time sampling rate, 2mV-10V/DIV high input sensitivity and large input range, 70MHz high bandwidth,
- The waveform data could be output to EXCEL, BMP, JPG.