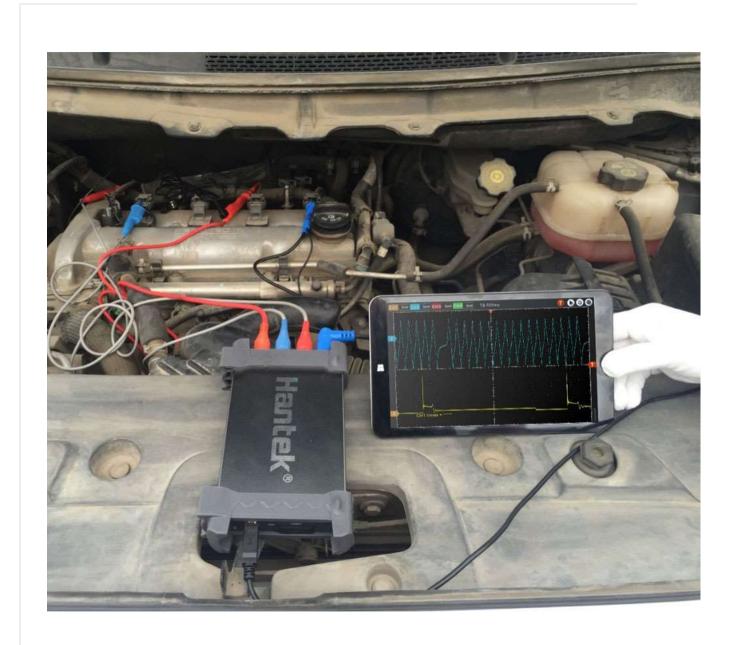

## Feature

- Standard equipped over 80 types of automotive measurement function ;
  First Diagnosis: Intake manifold vacuum & ignition, Petrol fumes adjusting valve vacuum & ignition, Idle exhaust ignition, Starting exhaust ignition
  Ignition: primary and secondary
  Sensor: Air Flow Meter, Camshaft, Crankshaft, Distributor, Lambda sensor, Throttle position
  Bus Diagnosis: CAN bus data examine, CAN bus signal integrity, CAN bus LH long time
  acquisition, LIN bus
  Performer: Petrol/Diesel
  Starter and charging circuits
- Fit for the portable computers, table PC, and suitable for wild mobile use and business trip

use. Support WIN10/ WIN8/WIN7 etc.

- USB 2.0 interface plug and play, and no need extra power supply;
- Great function, More than 20 kinds of automatic measurement function, PASS/FAIL Check

function. Resourceful trigger function, dynamic cursor tracking, waveform record and replay