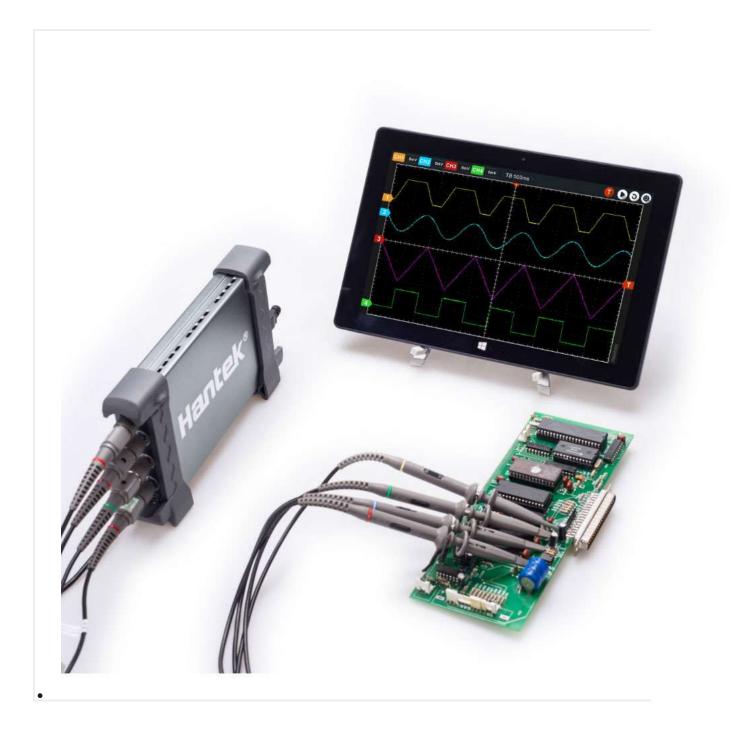

- Waveform averaging, afterglow, lightness control, reverse, add, subtract, multiply, divide, X-Y display.
- FFT spectrum analyzer
- One computer could connect with multiple oscilloscopes, expand the channel number easily.
- Provide secondary development library DLL; Provide Labview\VB\VC\QT developing