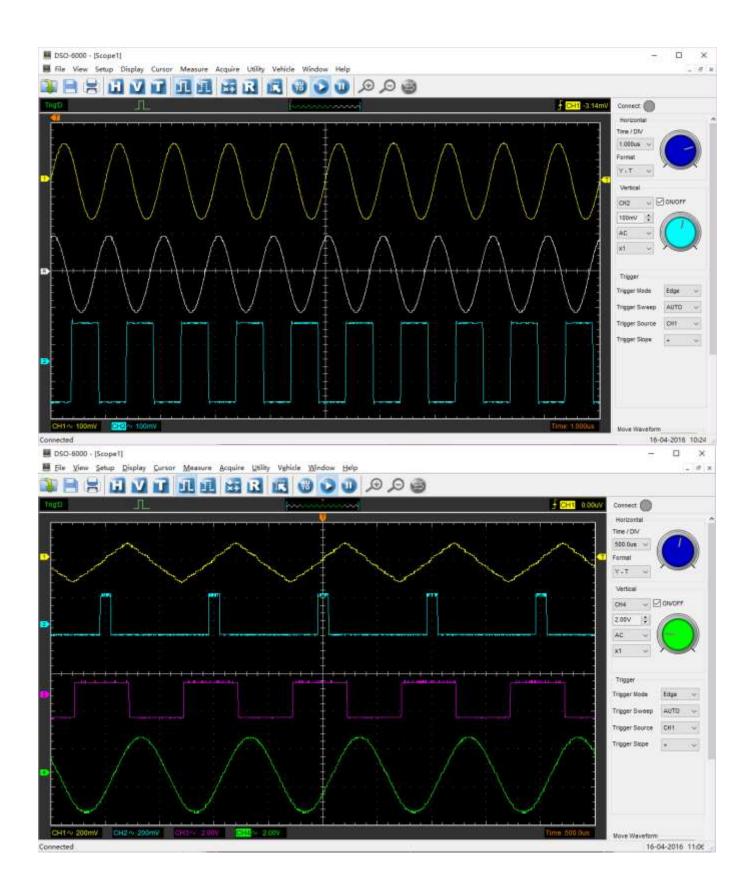

function.

- Good mechanical design with small size which is easy for carrying. The outer case is made by the same material with iPad - Anodised aluminium. It has great heat resistance and abrasive resistance with beautiful appearance. The hardness of aluminium alloy surface is greatly improved.
- 4 channels oscilloscope, 1GSa/s real time sampling rate, 2mV-10V/DIV high input sensitivity and large input range, 70MHz high bandwidth,
- The waveform data could be output to EXCEL, BMP, JPG.

- Waveform averaging, afterglow, lightness control, reverse, add, subtract, multiply, divide, X-Y display.
- FFT spectrum analyzer
- One computer could connect with multiple oscilloscopes, expand the channel number easily.
- Provide secondary development library DLL; Provide Labview\VB\VC\QT developing