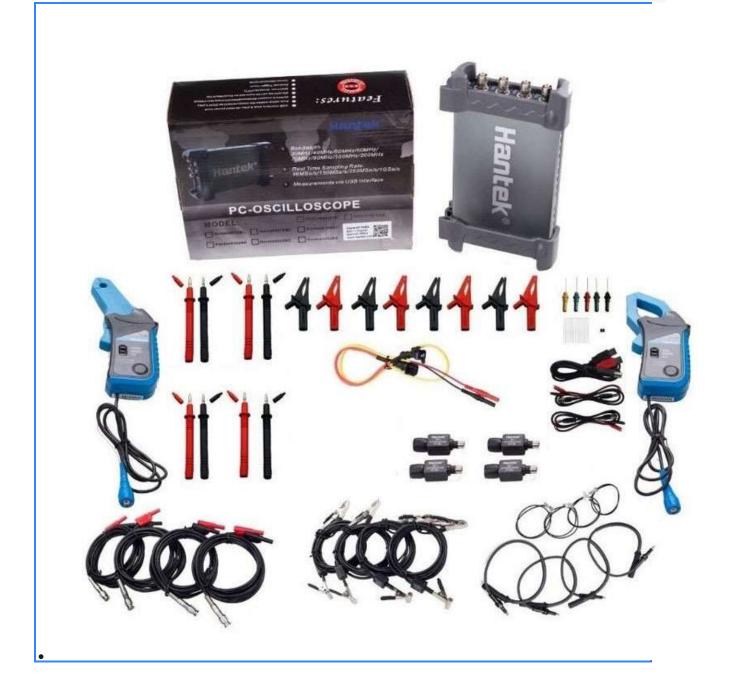

## Hantek6074BE Accessory Kit

| Model<br>No.         | Accessory     |                   |       |      |       |      |       |       |       |       |       |       |        |
|----------------------|---------------|-------------------|-------|------|-------|------|-------|-------|-------|-------|-------|-------|--------|
|                      | Paper<br>Case | Aluminu<br>m Case | HT18A | HT19 | HT201 | HT25 | HT30A | HT301 | HT307 | HT308 | HT324 | CC-65 | CC-650 |
| Hantek6074BE Kit I   | 1             | 0                 | 1     | 1    | 0     | 1    | 1     | 0     | 1     | 0     | 3     | 0     | 0      |
| Hantek6074BE Kit II  | 0             | i.                | 2     | 2    | 2     | 1    | 4     | 1     | 1     | 0     | 2     | 0     | 0      |
| Hantek6074BE Kit III | 0             | 1                 | 4     | 4    | 4     | 4    | 4     | 1     | 1     | 4     | 2     | 0     | 0      |
| Hantek6074BE Kit IV  | 0             | 1                 | 4     | 4    | 4     | 4    | 4     | 1     | 1     | 4     | 2     | 1     | 1      |

| Accessory Picture                            |            |                                                           |            |                              |     |  |  |
|----------------------------------------------|------------|-----------------------------------------------------------|------------|------------------------------|-----|--|--|
| arge Dolphin/Gator<br>Clip<br>HT18A          |            | Multimeter Probe                                          | )<br>      | 20.1 Attenuator<br>H1201     |     |  |  |
| Auto High-Pressure<br>Ignition Probe<br>HT25 | 0          | Auto Test Cable<br>HT30A                                  | 0          | Break Out Leads<br>HT 301    | 0   |  |  |
| Acupuncture Probe<br>Set<br>HT307            | <b>W</b> . | Coil-on-Plug Extension Cord<br>(with sarth cord)<br>HT308 | $\bigcirc$ | Aluminum Case                | 101 |  |  |
| Dolphin/Gator Clip<br>Cable<br>HT321         | 8          | 65A Current Clamp<br>CC-65                                |            | 650A Current Clamp<br>CC-650 |     |  |  |